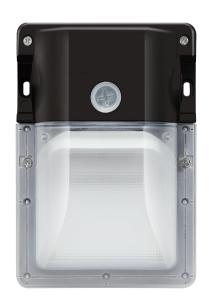

# Wall Pack Light

# LED Mini Wall Pack Light Fixture

#### **DESCRIPTION**

Wall Pack LED luminaires provide high performance energy efficient lighting in a traditional form. Rugged die-cast aluminum construction and padded housing are virtually impermeable to contaminants. are ideal for path lighting, building entrances, vehicle ramps, schools, tunnels, stairs and loading docks.