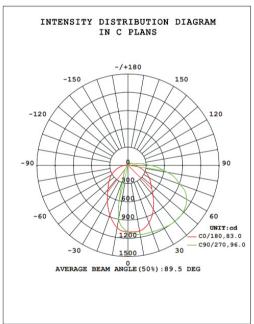

|
| CCT            | 5000K               |
| Lumens(Im)     | 3080                |
| Efficacy(lw/m) | 110                 |
| Function       | Daylight sensor     |





#### **PRODUCT DESCRIPTION**

• Super bright LED SMD2835

• Lumen output: 110LM/W(5000K)

• AC120V/60Hz

• Designed with semi-cut off feature Housing

materials: ADC12Daylight sensor

• PC cover

• Suitable for wet location

• Temperature: -20°C to 50°C CRI>80, PF>0.9,

THD<20%

• Surge protection: L-N:2KV, L/N-PE:2KV

• IP65

## **Applications**

Perfect for wet I ocation, especially on the wall of house, villa, parking lot, garden, etc

- Entrance lighting, courtyard lighting
- Industrial lighting, outdoor landscape lighting
- Building, hotel, house, villa, parking lot, garden, etc









#### **PHOTOMETRY**





#### WARRANTY

This product is warranted for 5 years from the date of purchase. If this product does not perform to the specifications supplied on this package, send an email to support@runbisonlighting.com for product return and replacement. This replacement is the sole remedy available. Liability for incidental or consequential damage is expressly excluded.