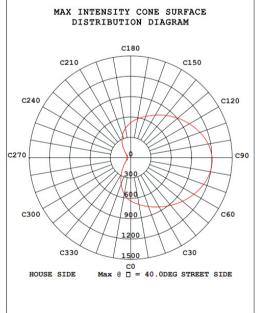

|
| CCT            | 5000K               |
| Lumens(Im)     | 3080                |
| Efficacy(lw/m) | 110                 |
| Function       | Daylight sensor     |





#### **PRODUCT DESCRIPTION**

• Super bright LED SMD2835

• Lumen output: 110LM/W(5000K)

• AC120V/60Hz

• Designed with semi-cut off feature Housing

materials: ADC12Daylight sensor

• PC cover

• Suitable for wet location

• Temperature: -20°C to 50°C CRI>80, PF>0.9,

THD<20%

• Surge protection: L-N:2KV, L/N-PE:2KV

• IP65

## **Applications**

Perfect for wet I ocation, especially on the wall of house, villa, parking lot, garden, etc

- Entrance lighting, courtyard lighting
- Industrial lighting, outdoor landscape lighting
- Building, hotel, house, villa, parking lot, garden, etc









#### **PHOTOMETRY**





#### WARRANTY

This product is warranted for 5 years from the date of purchase. If this product does not perform to the specifications supplied on this package, send an email to support@runbisonlighting.com for product return and replacement. This replacement is the sole remedy available. Liability for incidental or consequential damage is expressly excluded.