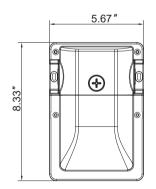

#### **DIMENSION**

| Туре         | 6inch |
|--------------|-------|
| Width(Inch)  | 5.67  |
| Depth(Inch)  | 2.82  |
| Height(Inch) | 8.33  |
| Weight(lbs)  | 1.32  |