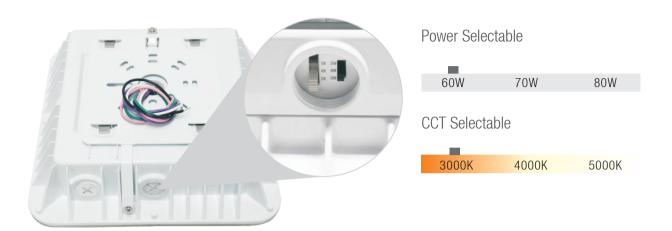

#### ORDERING INFORMATION

| Series         | LJC-LGCL-8803-30-1                         |
|----------------|--------------------------------------------|
| Voltage        | AC120-277V                                 |
| Wattage        | 60-70-80W                                  |
| CCT            | 3000/4000/5000K                            |
| Lumens(Im)     | 8400LM-9800LM-11200LM                      |
| Efficacy(lw/m) | 3000K-130LM/W,4000K-140LM/W, 5000K-135LM/W |
| Dimming        | 0-10V                                      |