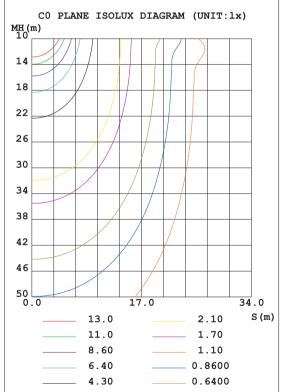

|----------------|--------------------------------------------|
| Voltage        | AC120-277V                                 |
| Wattage        | 60-70-80W                                  |
| CCT            | 3000/4000/5000K                            |
| Lumens(Im)     | 8400LM-9800LM-11200LM                      |
| Efficacy(lw/m) | 3000K-130LM/W,4000K-140LM/W, 5000K-135LM/W |
| Dimming        | 0-10V                                      |





#### PRODUCT DESCRIPTION

- Input Voltage: AC120-277V Efficiency:
- 3000K-130LM/W,4000K-140LM/W, 5000K-135LM/W
- Non-flicker
- 0-10V dimming, SMD2835 LEDs
- PF>0.9, CRI≥80

- Surge protection: L-N:6KV, L/N-PE:6KV
- IP65
- 5 years warranty
- Zigbee, Bluetooth, Wi-Fi (Optional)
- Lightcloud NLC system ID: N-MIFEGD











## **PHOTOMETRY**







# **ORDERING INFORMATION**



# WARRANTY

This product is warranted for 5 years from the date of purchase. If this product does not perform to the specifications supplied on this package, send an email to support@runbisonlighting.com for product return and replacement. This replacement is the sole remedy available. Liability for incidental or consequential damage is expressly excluded.