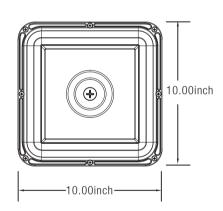

#### **DIMENSION**

| Series       | LJC-LGCL-8803-30-1 |
|--------------|--------------------|
| Width(Inch)  | 10                 |
| Depth(Inch)  | 10                 |
| Height(Inch) | 3                  |
| Weight(lbs)  | 4.41               |