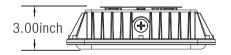

#### **DIMENSION**

| Series       | LJC-LGCL-8803-30-1 |
|--------------|--------------------|
| Width(Inch)  | 10                 |
| Depth(Inch)  | 10                 |
| Height(Inch) | 3                  |
| Weight(lbs)  | 4.41               |