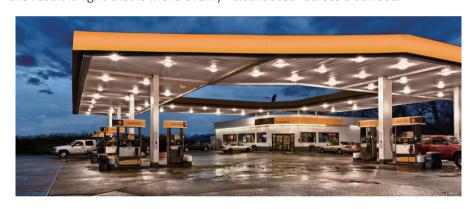

## **DESCRIPTION**

LED garage & canopy lights provide some excellent benefits for parking garage applications because of how they generate light and how they distribute light. Light emitting diodes generate light via a semi-conductor, as opposed to the consumption of a "fuel source" like in HID lamps. In regards to "distributing" light, LED fixtures commonly utilize "multi-point" sources, meaning the fixtures have multiple diodes with individual optics. When you compare this to the way most HID fixtures distribute light (with a single bulb and reflectors within the fixture), the result is light that is more evenly "distributed" across a surface.