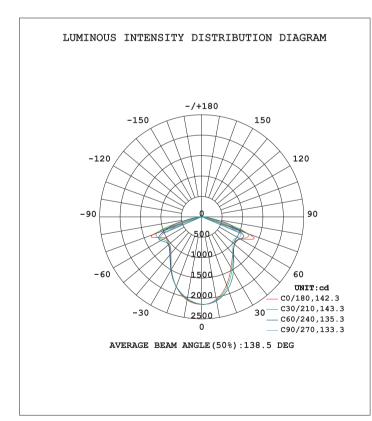

|
|----------------|--------------------------------------------|
| Voltage        | AC120-277V                                 |
| Wattage        | 60-70-80W                                  |
| CCT            | 3000/4000/5000K                            |
| Lumens(Im)     | 8400LM-9800LM-11200LM                      |
| Efficacy(lw/m) | 3000K-130LM/W,4000K-140LM/W, 5000K-135LM/W |
| Dimming        | 0-10V                                      |





#### PRODUCT DESCRIPTION

- Input Voltage: AC120-277V Efficiency:
- 3000K-130LM/W,4000K-140LM/W, 5000K-135LM/W
- Non-flicker
- 0-10V dimming, SMD2835 LEDs
- PF>0.9, CRI≥80

- Surge protection: L-N:6KV, L/N-PE:6KV
- IP65
- 5 years warranty
- Zigbee, Bluetooth, Wi-Fi (Optional)
- Lightcloud NLC system ID: N-MIFEGD











## **PHOTOMETRY**







# **ORDERING INFORMATION**



# WARRANTY

This product is warranted for 5 years from the date of purchase. If this product does not perform to the specifications supplied on this package, send an email to support@runbisonlighting.com for product return and replacement. This replacement is the sole remedy available. Liability for incidental or consequential damage is expressly excluded.