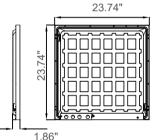

## **DIMENSION**

| Type         | MTFE22-20/30/40W-3CCT | MTFE24-30/40/50W-3CCT |
|--------------|-----------------------|-----------------------|
| Length(Inch) | 23.74                 | 47.72                 |
| Width(Inch)  | 23.74                 | 23.74                 |
| Height(Inch) | 1.86                  | 1.86                  |
| Weight(LBS)  | 4.85                  | 9.3                   |