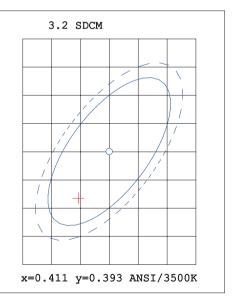

|
| Efficacy | 110LM/W               | 110LM/W               |
| Dimmable | 0-10V                 | 0-10V                 |





## SPECIFICATION FEATURES

### **CONSTRUCTION & OPTICS**

- •Unit includes heavy duty metal frame, LED array, heat sink, lens and gasket
- High quality frosted PC lens
- Efficiency LED array
- Diffuse for uniform illumination.
- •CRI 80+

#### **DRIVER**

- •120-277V universal input voltage.
- •0-10V smooth flicker free dimmable.

## **MOUNTING**

Designed for mounting directly on the drop ceiling

### COMPLIANCE/CERTIFICATION

- DLC Listed
- ETL/FCC certificated

## COMPLIANCE/CERTIFICATION

5 years manufacturer warranty, consult support@runbisonlighting.com for more details. Terms and conditions may apply.





## **PHOTOMETRY**

## Spectrum Test Report





# WARRANTY

This product is warranted for 5 years from the date of purchase. If this product does not perform to the specifications supplied on this package, send an email to support@runbisonlighting.com for product return and replacement. This replacement is the sole remedy available. Liability for incidental or consequential damage is expressly excluded.