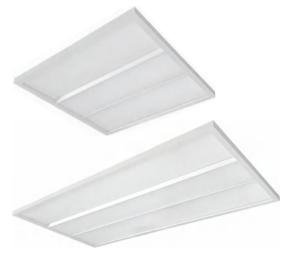

# LED TROFFER Light Fixture

2FtX2Ft./2FtX4Ft. LED Troffer Fixture With Wattage And CCT Selectable

# **DESCRIPTION**

The RUN BISON LED troffer fixture adopts the latest in optical and LED technology for use in many commercial applications. It provides a single pleasant volumetric soft lightthat fills any interior space, giving it a larger, brighter, and more productive ambiance. Color temperature can be switch to 3500k neutral white, 4000k cool white and 5000k daylight. The input wattage can be adjustable to 3 different level that helps you tosave energy cost. The LED troffer is DLC and ETL certified. It is popular in office, warehouse, public area and other commercial area.