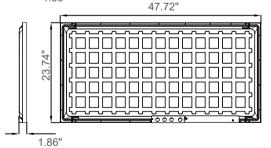

## **DIMENSION**

| Type         | MTFE22-20/30/40W-3CCT | MTFE24-30/40/50W-3CCT |
|--------------|-----------------------|-----------------------|
| Length(Inch) | 23.74                 | 47.72                 |
| Width(Inch)  | 23.74                 | 23.74                 |
| Height(Inch) | 1.86                  | 1.86                  |
| Weight(LBS)  | 4.85                  | 9.3                   |