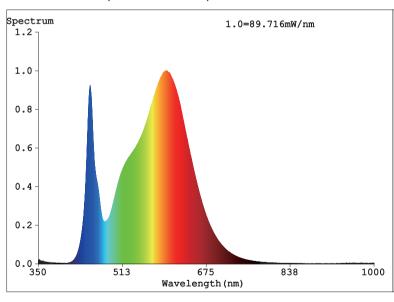

|
| Efficacy | 110LM/W               | 110LM/W               |
| Dimmable | 0-10V                 | 0-10V                 |





## SPECIFICATION FEATURES

### **CONSTRUCTION & OPTICS**

- •Unit includes heavy duty metal frame, LED array, heat sink, lens and gasket
- High quality frosted PC lens
- Efficiency LED array
- Diffuse for uniform illumination.
- •CRI 80+

#### **DRIVER**

- •120-277V universal input voltage.
- •0-10V smooth flicker free dimmable.

## **MOUNTING**

Designed for mounting directly on the drop ceiling

### COMPLIANCE/CERTIFICATION

- DLC Listed
- ETL/FCC certificated

## COMPLIANCE/CERTIFICATION

5 years manufacturer warranty, consult support@runbisonlighting.com for more details. Terms and conditions may apply.





## **PHOTOMETRY**

## Spectrum Test Report





# WARRANTY

This product is warranted for 5 years from the date of purchase. If this product does not perform to the specifications supplied on this package, send an email to support@runbisonlighting.com for product return and replacement. This replacement is the sole remedy available. Liability for incidental or consequential damage is expressly excluded.